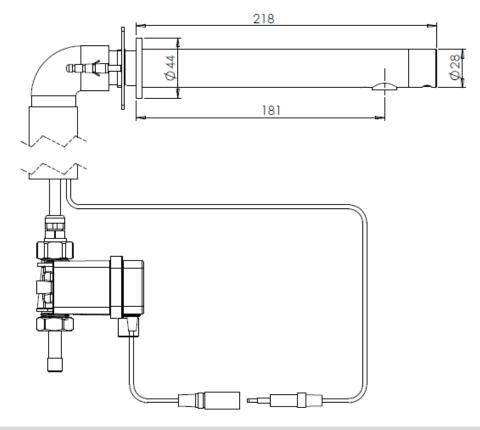

Series - D28 Dual Power B

Code - 352302

Finish - Chrome

**WELS** - 5 Star - 5.5lpm

**Activation** - Infrared sensor (adjustable)

**Installation** - Wall mount

Water Supply - Cold or Pre Mixed

Water Temp - Max 70°c

Warranty - 2 years

Operating Pressure - 0.5 - 8 bar

Power Source - 9V Battery/9V Transformer

Soap Dispenser - Available

Use - The faucet will automatically activate when users place their hands in the sensor range and will stop once the users remove their hands. Ideal for but not limited to shopping malls, sport facilities, doctor surgery's and entertainment centres.